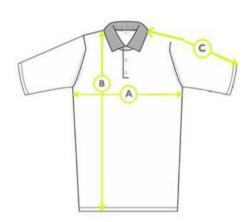

## **G920 Spirit Sports Polc**

| Product Measurements (cm) |        |        |        |        |        |        |        |
|---------------------------|--------|--------|--------|--------|--------|--------|--------|
| Chest Size                | 26/28" | 30/32" | 32/34" | 34/36" | 38/40" | 42/44" | 46/48" |
| A - Chest circumference   | 74cm   | 87cm   | 92cm   | 97cm   | 110cm  | 117cm  | 127cm  |
| B - Body length           | 54cm   | 59cm   | 63cm   | 67cm   | 74cm   | 77cm   | 77cm   |
| C - Sleeve length         | 28cm   | 31cm   | 34cm   | 36cm   | 39cm   | 42cm   | 42cm   |

<sup>\*</sup>These figures are indicative only, and some variation should be expected, due to fabric stretch and production tolerances.

- A. Chest circumference: Measured 1cm below the armhole and then doubled
- B. Body length: Measured from high shoulder point
- C. Sleeve length: Measured from the shoulder seam to the end of sleeve